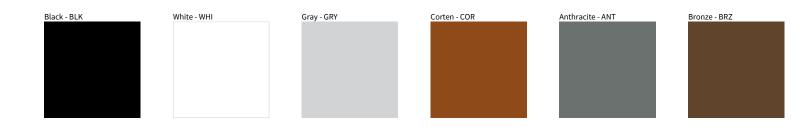

## TRIS POST COLOR FINISH CHART

| PROJECT  |  |
|----------|--|
| ТҮРЕ     |  |
| NOTES    |  |
| QUANTITY |  |
| DATE     |  |

Digital: Not all screens are calibrated the same, and therefore, colors will appear differently between screens.

Physical: When texture is involved, there will be variations in color, character and tone within a product series and between product families.

Zaneen Group Inc. © 2024, T 1800-388-3382, F 416-247-9319, www.zaneen.com